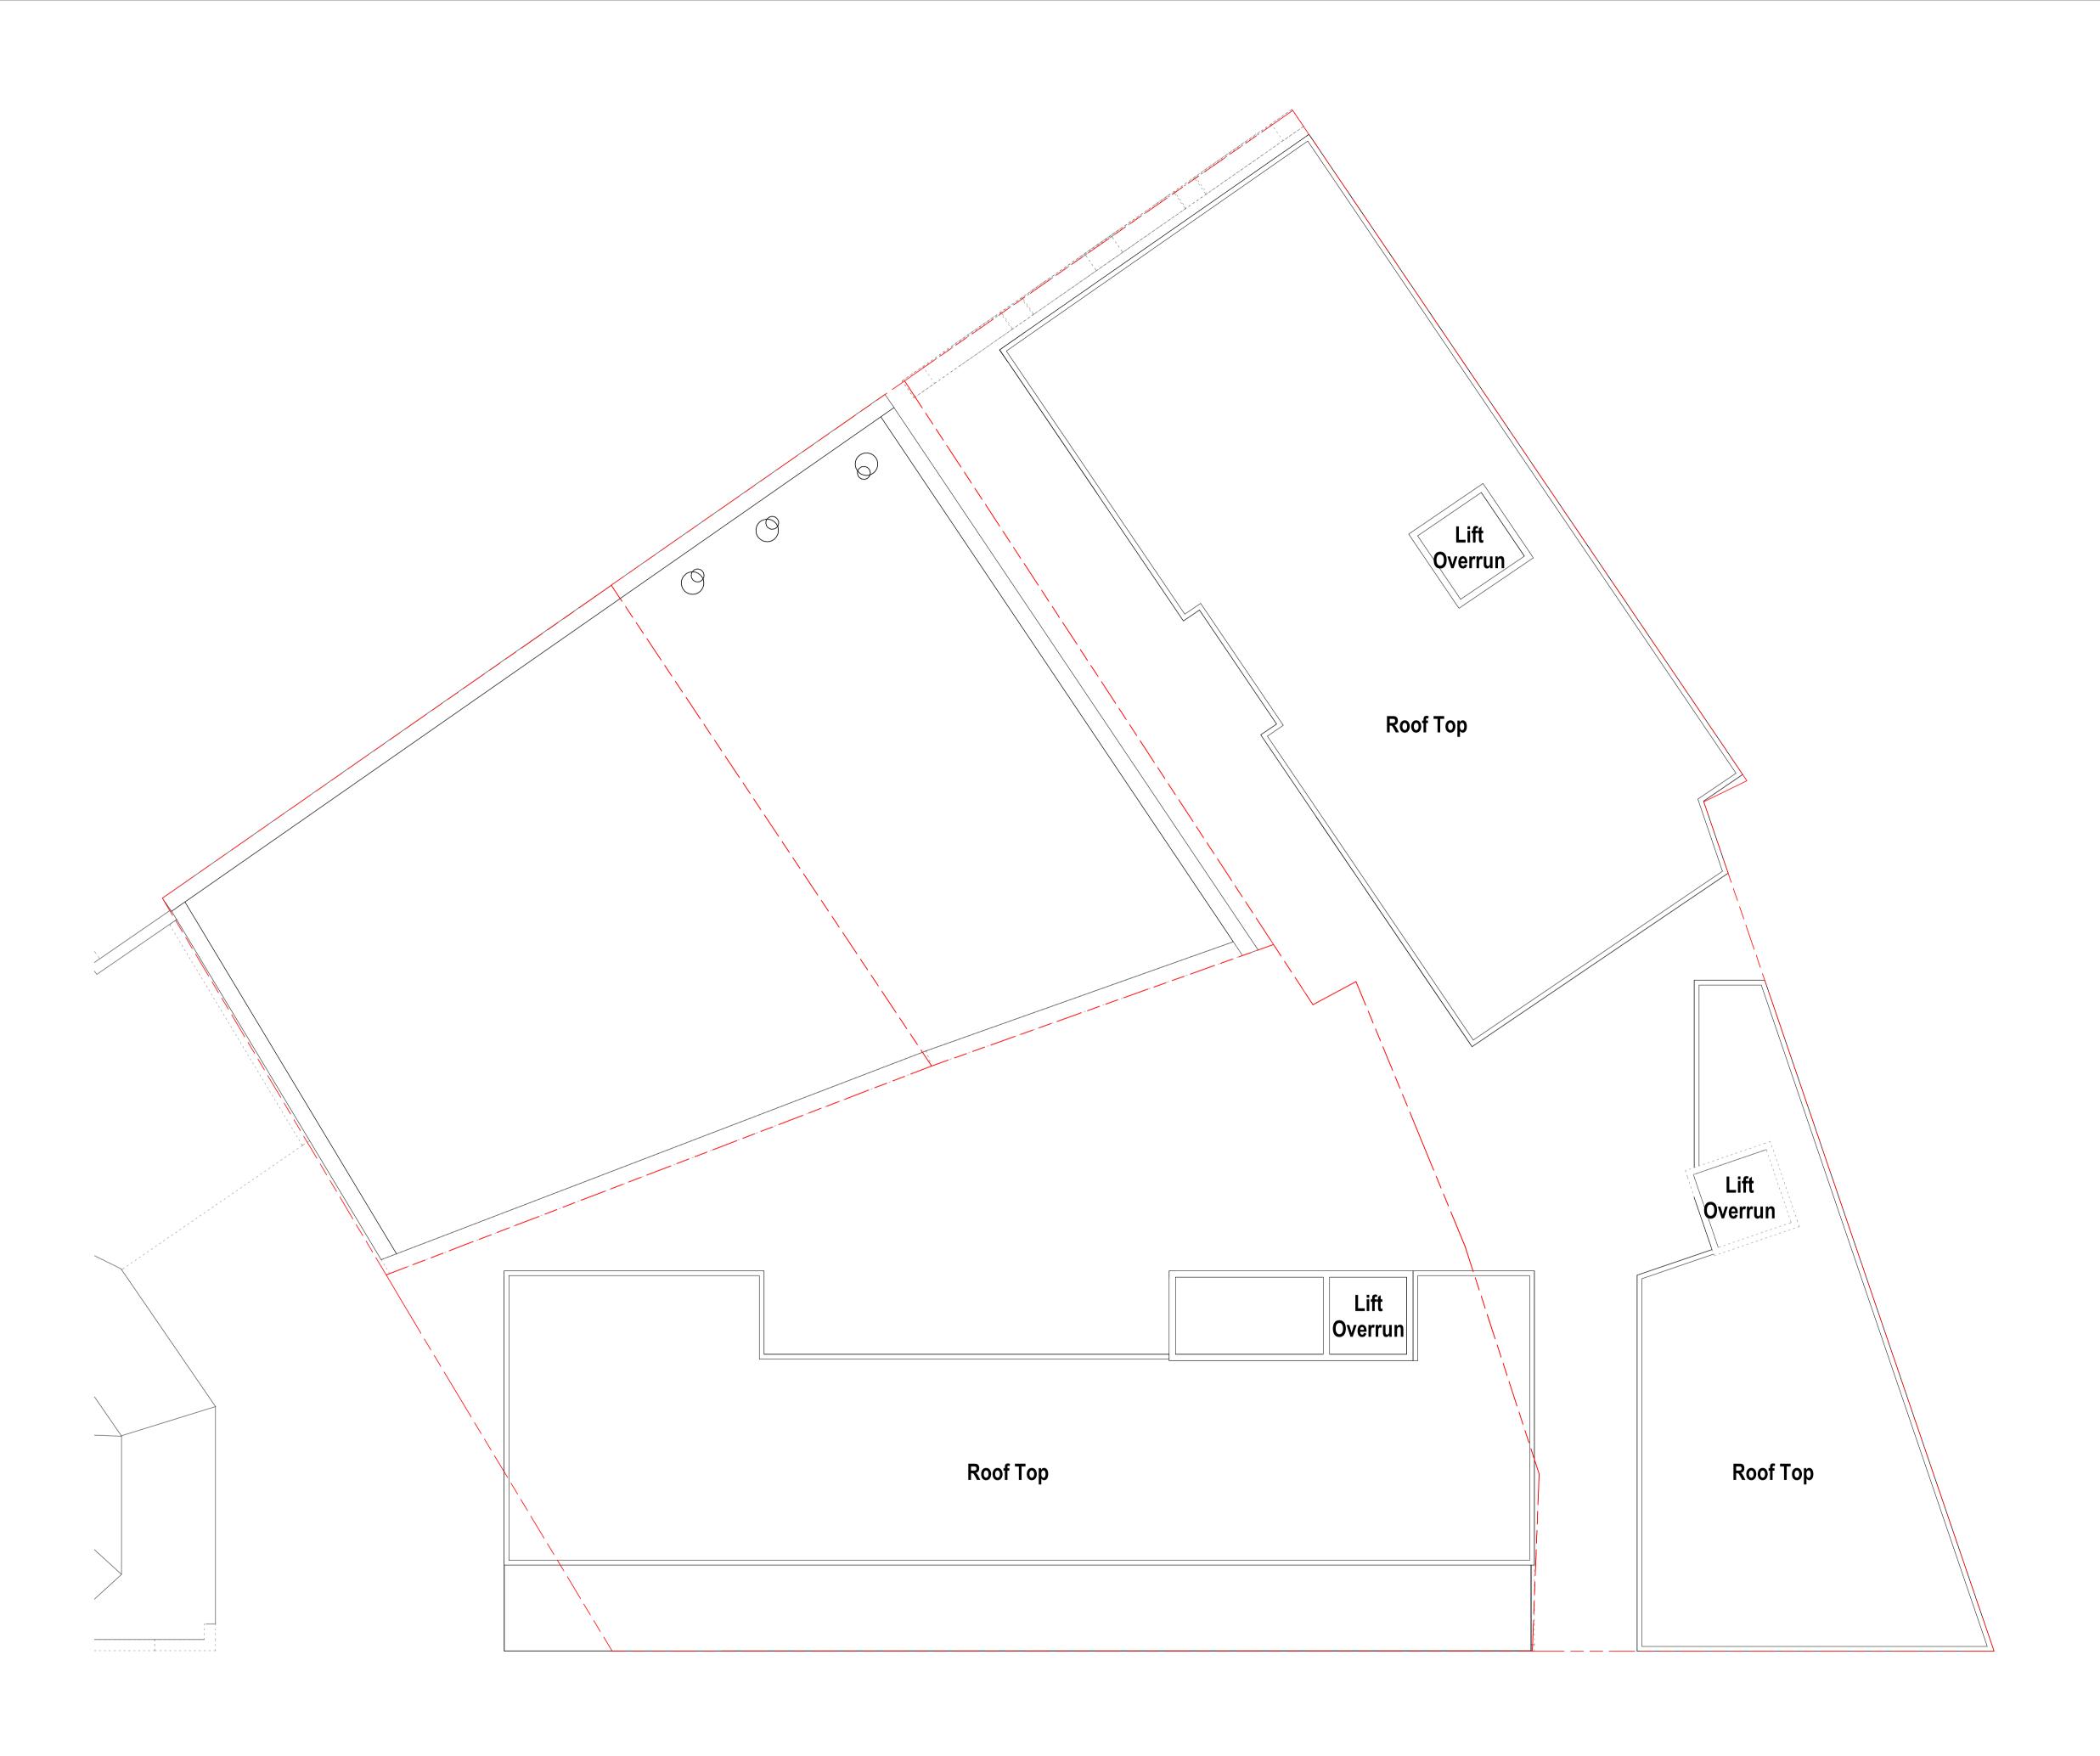

1 GA Plan - Level 05 - Proposed

Project

Charring Square Mixed Use Development

Client
Whitten Family

Location
94 Carrington Road, Waverley NSW 2024

Drawing
GA Plan - Level 05

Drawing No.

| Preliminary |       |          |       |
|-------------|-------|----------|-------|
| Scale @ A1  |       | Drawn by | Check |
|             | 4.000 | TH       | CG    |